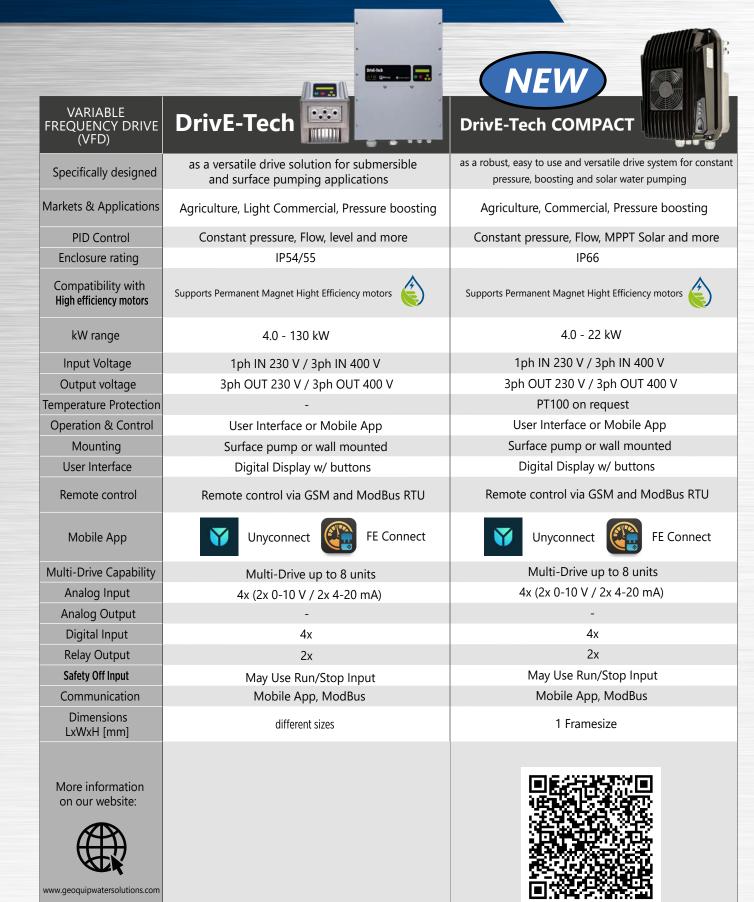

## WHICH FRANKLIN ELECTRIC DRIVE SUITS YOUR APPLICATION?

|                                                                 | NEW I                                                                                                       |                                                                                                             |
|-----------------------------------------------------------------|-------------------------------------------------------------------------------------------------------------|-------------------------------------------------------------------------------------------------------------|
| VARIABLE<br>FREQUENCY DRIVE<br>(VFD)                            |                                                                                                             | DrivE-Tech MINI (Previous Model)                                                                            |
| Specifically designed                                           | as a robust, easy to use and versatile drive system for constant pressure, boosting and solar water pumping | as a robust, easy to use and versatile drive system for constant pressure, boosting and solar water pumping |
| Markets & Applications                                          | Agriculture, Residential, Light Commercial                                                                  | Agriculture, Residential, Light Commercial                                                                  |
| PID Control                                                     | Constant pressure, Flow, MPPT Solar and more                                                                | Constant pressure, Flow, MPPT Solar and more                                                                |
| Enclosure rating                                                | IP66 fully outdoor rated                                                                                    | IP66 fully outdoor rated                                                                                    |
| Compatibility with High efficiency motors                       | Supports Permanent Magnet Hight Efficiency motors                                                           | Supports Permanent Magnet Hight Efficiency motors                                                           |
| kW range                                                        | 0.55 - 2.2 kW                                                                                               | 0.55 - 2.2 kW                                                                                               |
| Input Voltage                                                   | 1ph IN 230 V                                                                                                | 1ph IN 230 V                                                                                                |
| Output voltage                                                  | 3ph 230 V                                                                                                   | 3ph 230 V                                                                                                   |
| 1 phase motor control                                           | 1ph 3-wire + 1ph PSC <b>NEW</b>                                                                             | 1ph 3-wire                                                                                                  |
| Operation & Control                                             | User Interface or Mobile App                                                                                | User Interface or Mobile App                                                                                |
| Mounting                                                        | Surface pump or wall mounted                                                                                | Surface pump or wall mounted                                                                                |
| User Interface                                                  | Digital OLED Display w/ buttons <b>NEW</b>                                                                  | w/ buttons                                                                                                  |
| Remote control                                                  | Remote control via GSM                                                                                      | Remote control via GSM                                                                                      |
| Mobile App's                                                    | Unyconnect FE Connect                                                                                       | Unyconnect FE Connect                                                                                       |
| Multi-Drive Capability                                          | Multi-Drive up to 8 units                                                                                   | Multi-Drive up to 8 units                                                                                   |
| Analog Input                                                    | 4x                                                                                                          | 4x                                                                                                          |
| Digital Input                                                   | 4x                                                                                                          | 4x                                                                                                          |
| Relay Output                                                    | 1x                                                                                                          | 1x                                                                                                          |
| Communication                                                   | Mobile App, ModBus                                                                                          | Mobile App, ModBus                                                                                          |
| Dimensions<br>LxWxH [mm]                                        | 211 x 177x 130                                                                                              | 211 x 177x 130                                                                                              |
| More information on our website:  www.geoquipwatersolutions.com |                                                                                                             |                                                                                                             |